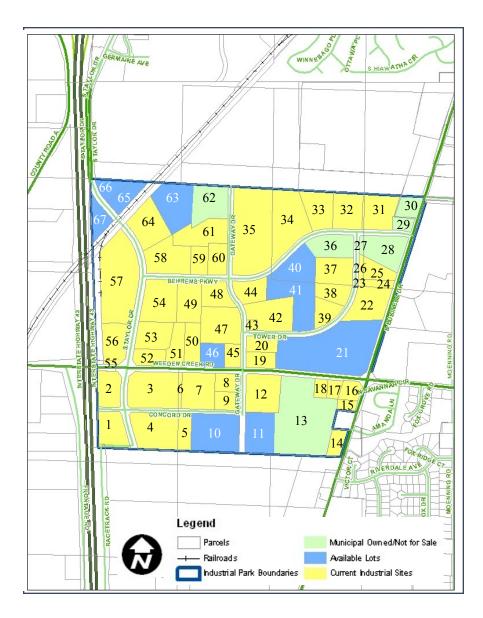

## **PROPERTY OWNERS**

- 1. Heartland Business Bank
- 2. Multi-Tenant Building
- 3. & 6. Alumaroll Specialty Co. Inc.
- 4. & 5. Markwardt Leasing Co.
- 7. Penske Truck Rental
- 8. Standard Electric Supply Co.
- 9. Progressive Beginnings
- 10. Available (8.7 acres)
- 11. Available (5.7 acres)
- 12. Donohue & Associates
- 13. Municipal Owned/Not for Sale
- 14. I TC
- 15. SP Rentals
- 16. Crossroads Bar
- 17. Precision Roofing Services Inc.
- 18. New World Montessori School
- 19. Johnston's Bakery Inc.
- 20. Airgas
- 21. Available (20.6 acres)
- 22.-24. Wisconsin Power & Light Co.
- 25. & 26. Diamond Business Graphics
- 27.- 30. Municipal Owned/Not For Sale
- 31. & 32. Partners for Community Development
- 33. Parkway Associates
- 34. & 35. JL French
- 36. Municipal Owned/Not for Sale
- 37.- 39. Sheboygan County Head Start
- 40. & 41. Available (12.2 acres)
- 42. Vortex Liquid Color
- 43. Sheboygan Water Utility
- 44. Multi-Tenant Building
- 45. Vehicle Emissions Inspection Station
- 46. Available (2.65 acres)
- 47. JL French
- 48. Coeur Inc.
- 49. & 50. JI French
- 51, BW Rentals LLC
- 52. Werner Homes
- 53. Kohler Rental Power (Multi-Tenant)
- 54. Universal Lithographers Inc.
- 55. & 56. FedEx
- 57. Subco Foods of Wisconsin
- 58. Rockline Industries
- 59. Mike Koenig Construction
- 60. Alaark Tooling and Automation, Inc.
- 61. JL French
- 62. Municipal Owned/Not for Sale
- 63. Available (8.3 acres)
- 64. Multi-Tenant Building
- 65. Available (2.73 acres)
- 66. Available (2.17 acres)
- 67. Available (2.4 acres)