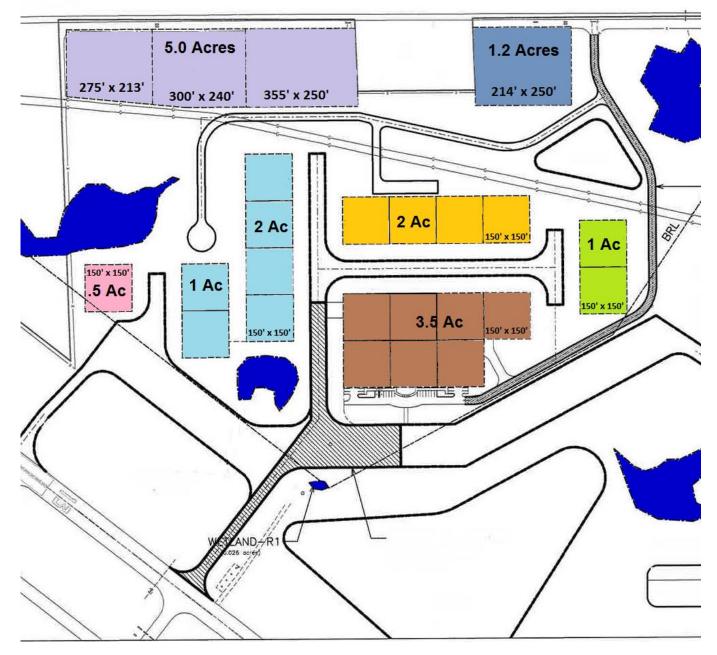

# Lot Availability

#### Woodland Rd.

\*Most lot blocks of space are 150' by 150' (.5 Acres) unless otherwise designated. Multiple lot blocks can be configured into a larger area if needed. The entire 79 acre industrial site can be leased.