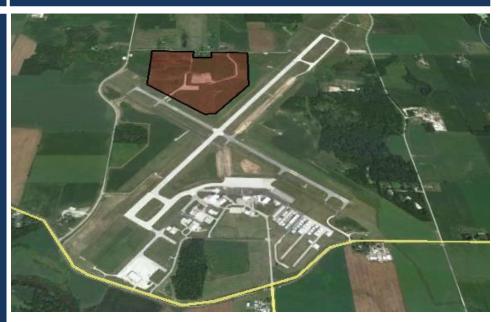

Sheboygan County EDC 508 New York Ave., Suite 209 Sheboygan, WI 53081 920.452.2479 www.SheboyganCountyEDC.com

- REGIONAL GENERAL AVIATION AIRPORT
- PRIVATE SITE
- FBO OPERATOR
- 98,000 lb. CAPACITY 6,800' CONCRETE RUNWAY
- TAXIWAY & APPRON INSTALLED
- ROAD TO 79 ACRE SITE
- 170+ FLIGHT/DAY
- DESIGNATED SPACEPORT
- NEW MARKET TAX CREDIT ELIGIBLE AREA
- SITE PLANNING COMPLETE